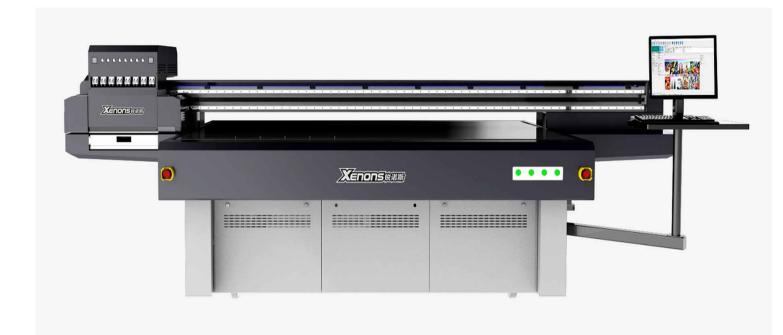

## X2513 Young Brother

The first choice in decoration business. Glass, wood, metal, acrylic, plastics, carpet...We do all what is in your mind.

## **Key Features**

- ▶ High-precision, high-speed and long-life industrial printhead Konica Ricoh Gen5 or Gen6
- Vacuum sucking working table (4 zones) makes various printed materials be fixed easily and fast.
- > Wide printing size and fitting in with thickest 100mm printed materials expand the appliction areas to the hilt
- > Effective and reliable Anti-crash system prevents the industrial printheads from being damaged accidently
- > Stable and reliable servo motor Japan provides strong power for most accurate a smooth printing
- > High speed dual guide rail with low noise and high wear resistance from Japan THK guarantees the movement stability of X,Y axis.
- > Magnetic levitation motor available as option for most accurate and smooth printing
- > Newly-developed automatic negative pressure control system.
- > Reverse vacuum function available as option