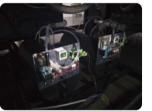

## **Key Features**

- ▶ High-precision, high-speed and long-life industrial printhead Konica Ricoh Gen5 or Gen6
- Vacuum sucking working table (4 zones) makes various printed materials be fixed easily and fast.
- > Wide printing size and fitting in with thickest 100mm printed materials expand the appliction areas to the hilt
- > Effective and reliable Anti-crash system prevents the industrial printheads from being damaged accidently
- > Stable and reliable servo motor Japan provides strong power for most accurate a smooth printing
- > High speed dual guide rail with low noise and high wear resistance from Japan THK guarantees the movement stability of X,Y axis.
- > Magnetic levitation motor available as option for most accurate and smooth printing
- > Newly-developed automatic negative pressure control system.
- > Reverse vacuum function available as option