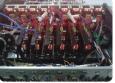

## **Key Features**

- ▶ High-precision, high-speed and long-life industrial printhead Konica Ricoh Gen5 or Gen6
- Vacuum sucking working table (4 zones) makes various printed materials be fixed easily and fast.
- > Wide printing size and fitting in with thickest 100mm printed materials expand the appliction areas to the hilt
- > Effective and reliable Anti-crash system prevents the industrial printheads from being damaged accidently
- > Stable and reliable servo motor Japan provides strong power for most accurate a smooth printing
- > High speed dual guide rail with low noise and high wear resistance from Japan THK guarantees the movement stability of X,Y axis.
- > Magnetic levitation motor available as option for most accurate and smooth printing
- > Newly-developed automatic negative pressure control system.
- > Reverse vacuum function available as option