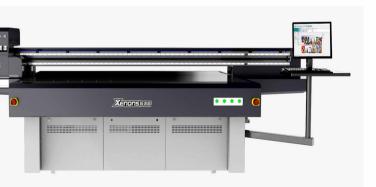

## X2513 Young Brother

The first choice in decoration business. Glass, wood, metal, acrylic, plastics, carpet...We do all what is in your mind.

## **Key Features**

- ▶ High-precision, high-speed and long-life industrial printhead Konica Ricoh Gen5 or Gen6
- Vacuum sucking working table (4 zones) makes various printed materials be fixed easily and fast.
- > Wide printing size and fitting in with thickest 100mm printed materials expand the appliction areas to the hilt
- > Effective and reliable Anti-crash system prevents the industrial printheads from being damaged accidently
- > Stable and reliable servo motor Japan provides strong power for most accurate a smooth printing
- > High speed dual guide rail with low noise and high wear resistance from Japan THK guarantees the movement stability of X,Y axis.
- > Magnetic levitation motor available as option for most accurate and smooth printing
- > Newly-developed automatic negative pressure control system.
- > Reverse vacuum function available as option