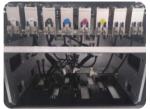

## **Key Features**

- ▶ High-precision, high-speed and long-life industrial printhead Konica Ricoh Gen5 or Gen6
- Vacuum sucking working table (4 zones) makes various printed materials be fixed easily and fast.
- > Wide printing size and fitting in with thickest 100mm printed materials expand the appliction areas to the hilt
- > Effective and reliable Anti-crash system prevents the industrial printheads from being damaged accidently
- > Stable and reliable servo motor Japan provides strong power for most accurate a smooth printing
- > High speed dual guide rail with low noise and high wear resistance from Japan THK guarantees the movement stability of X,Y axis.
- > Magnetic levitation motor available as option for most accurate and smooth printing
- > Newly-developed automatic negative pressure control system.
- > Reverse vacuum function available as option