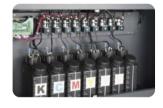

## 2. Preview of your printing job

With this GUI, you can check the printing situation to better arrangement, as well you can get the whole printing history of your printer

3. Variable color conguration + easy upgrade Standard 4 Color plus white, Light Magenta, Light Cyan, Varnish ink for option. Satisfy different customers for high speed, high resolution, special white and varnish application on different substrates.

## 8. Dual Automatic Negative pressure Adjustment System

Independent negative pressure system for white color provide guarantee for continuously and stable printing. Self-adjusting design makes negative