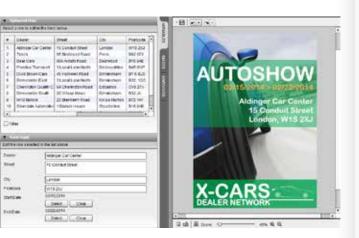

**MODULAR STRUCTURE** - The **Asanti suite** consists of several modules. Asanti is complemented by Asanti StoreFront, for example, a cloud-based web-to-print system that requires minimal up-front investment. This online shopping solution is designed to help users grow their businesses and explore new markets, handling incoming orders via its dashboard and integrating seamlessly with Asanti Production.