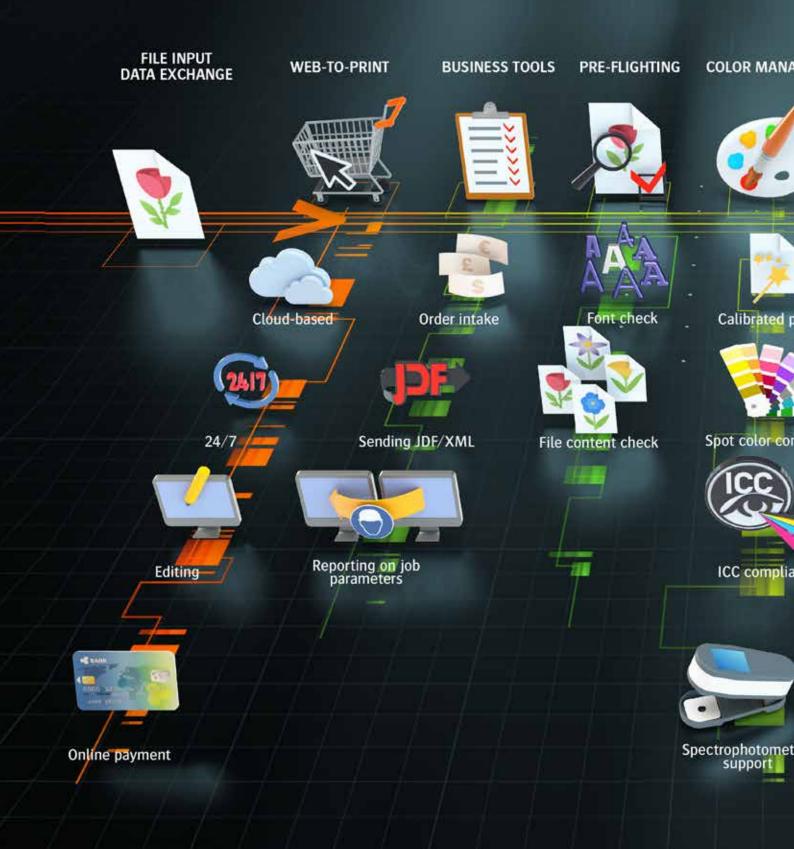

#### Time is money, convenience is key

**AUTOMATION AND PRE-FLIGHTING** - As a scalable workflow tool that distributes input from various sources over multiple hardware systems, Asanti promotes **productivity, efficiency and a centralized way of working**. Moreover, it **optimizes production through specific automation tools** (e.g. nesting, tiling, media handling, parameter presets, smart DQS possibilities), automated file intake (e.g. Asanti StoreFront) and powerful pre-flighting.

Asanti's pre-flighting demonstrates its worth in time and cost savings by reducing idle time on printers, standardizing processes and avoiding errors. Automatic checking of PDF files and job validation catch potential issues at an early stage and ensure that all print data is handled correctly. Needless to say, this results in better quality control, faster turnaround and less waste.

**INTUITIVE USER INTERFACE** - Asanti's easy-to-use, intuitive GUI features **improve job layout and positioning visualization**; operators can see exactly what they are printing and have easy access to key print parameters to make sure last-minute changes are applied swiftly. The GUI also shows print progress and printing time estimations.

**MODULAR STRUCTURE** - The **Asanti suite** consists of several modules. Asanti is complemented by Asanti StoreFront, for example, a cloud-based web-to-print system that requires minimal up-front investment. This online shopping solution is designed to help users grow their businesses and explore new markets, handling incoming orders via its dashboard and integrating seamlessly with Asanti Production.

## Rendering quality, our top priority

**COLOR MANAGEMENT** - Guaranteeing color consistency and reproduction, Agfa's intelligent and award-winning color management solution was developed to offer print producers a combination of outstanding print quality and incredible printing speed. It features, for example, **calibrated print modes**, **spot color conversion based on Pantone libraries** and patented technology of regularized profiles that ensures smooth vignettes.

New to Asanti Color Management is the support of the G7 method to achieve visually accurate colors. This support is part of the integrated color management wizard of Asanti.

**ACCURACY AND CONSISTENCY** - Leave it to Asanti to **make sure each** and every print element is correct — from color through profiling to output requirements. Even when PDF files are delivered in an undefined color space, SISR (Smart Input Space Recognition) ensures high-quality end results. As a cutting-edge production hub, Asanti generates color settings and controls them automatically, maintaining correct emulation of spot colors and minimizing Delta E parameters for multi-device consistency.

### Integration and versatility

INTEGRATING FUNCTIONS - Asanti's functionality results in optimal compatibility with other software tools, hardware devices and third-party print production systems. It easily integrates with Agfa's **Asanti StoreFront and PrintSphere**, for example. Using a standardized JDF-compliant job ticketing system, Asanti also controls and automates everything from start to finish, regardless of output device. Full integration with RIPs and other production systems further enhances its functionality.