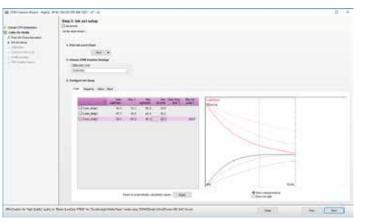

## Rendering quality, our top priority

**COLOR MANAGEMENT** - Guaranteeing color consistency and reproduction, Agfa's intelligent and award-winning color management solution was developed to offer print producers a combination of outstanding print quality and incredible printing speed. It features, for example, **calibrated print modes**, **spot color conversion based on Pantone libraries** and patented technology of regularized profiles that ensures smooth vignettes.

New to Asanti Color Management is the support of the G7 method to achieve visually accurate colors. This support is part of the integrated color management wizard of Asanti.

**ACCURACY AND CONSISTENCY** - Leave it to Asanti to **make sure each** and every print element is correct — from color through profiling to output requirements. Even when PDF files are delivered in an undefined color space, SISR (Smart Input Space Recognition) ensures high-quality end results. As a cutting-edge production hub, Asanti generates color settings and controls them automatically, maintaining correct emulation of spot colors and minimizing Delta E parameters for multi-device consistency.

Optimizing your entire production process, this unique workflow software offers end-to-end quality for predictable results and reliable, accurate color fidelity and performance. It features full compatibility with pre-determined ICC profiles, the ability to generate custom profiles and convenient proofing support.