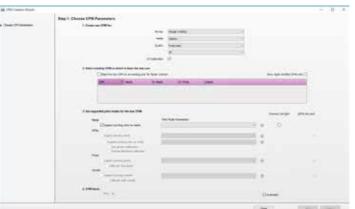

## Rendering quality, our top priority

**COLOR MANAGEMENT** - Guaranteeing color consistency and reproduction, Agfa's intelligent and award-winning color management solution was developed to offer print producers a combination of outstanding print quality and incredible printing speed. It features, for example, **calibrated print modes**, **spot color conversion based on Pantone libraries** and patented technology of regularized profiles that ensures smooth vignettes.

New to Asanti Color Management is the support of the G7 method to achieve visually accurate colors. This support is part of the integrated color management wizard of Asanti.

**ACCURACY AND CONSISTENCY** - Leave it to Asanti to **make sure each** and every print element is correct — from color through profiling to output requirements. Even when PDF files are delivered in an undefined color space, SISR (Smart Input Space Recognition) ensures high-quality end results. As a cutting-edge production hub, Asanti generates color settings and controls them automatically, maintaining correct emulation of spot colors and minimizing Delta E parameters for multi-device consistency.