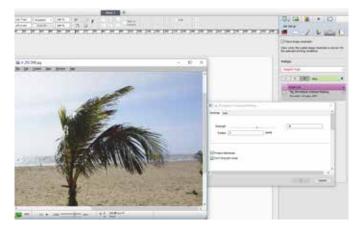

**INTUITIVE USER INTERFACE** - Asanti's easy-to-use, intuitive GUI features **improve job layout and positioning visualization**; operators can see exactly what they are printing and have easy access to key print parameters to make sure last-minute changes are applied swiftly. The GUI also shows print progress and printing time estimations.

The latest update of Asanti offers a specialized new production dashboard displaying all print jobs, the number of prints, statuses of multiple engines, ink levels, elapsed time and more — all in one advanced digital environment. It's the perfect HTML5-based tool for those in close contact with clients and financial connections. Another plus when it comes to Asanti's usability, the new user interface for tiling enables the organization of highly complex projects while keeping things simple for print producers.