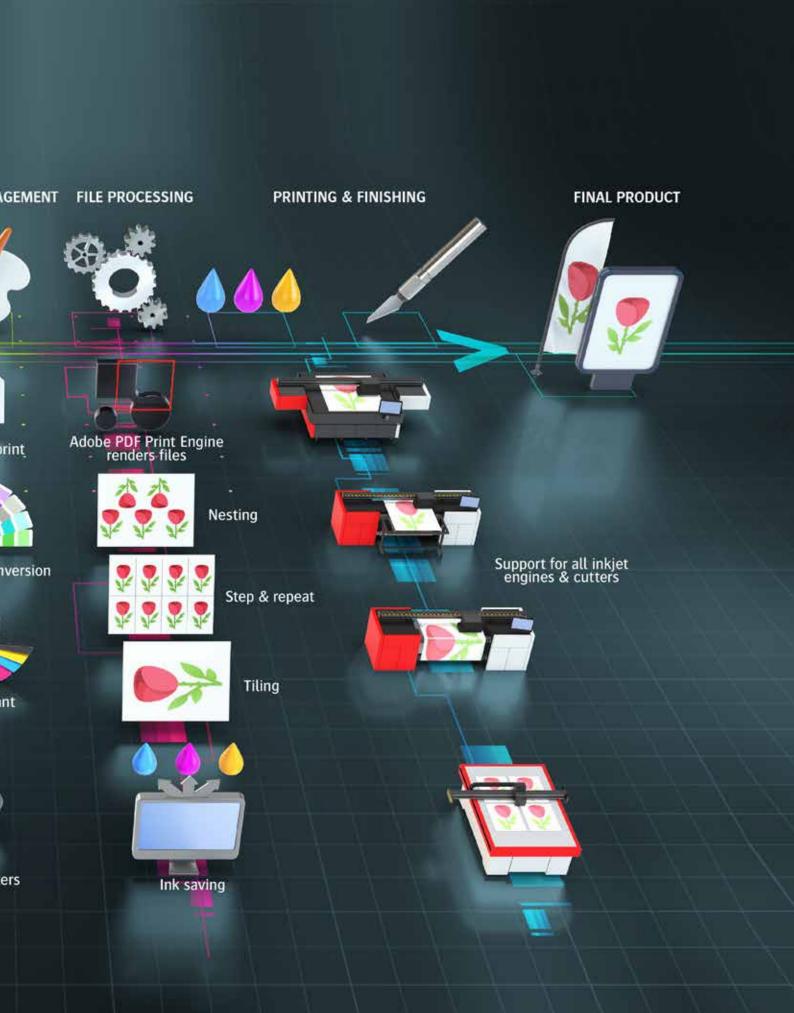

#### Time is money, convenience is key

**AUTOMATION AND PRE-FLIGHTING** - As a scalable workflow tool that distributes input from various sources over multiple hardware systems, Asanti promotes **productivity, efficiency and a centralized way of working**. Moreover, it **optimizes production through specific automation tools** (e.g. nesting, tiling, media handling, parameter presets, smart DQS possibilities), automated file intake (e.g. Asanti StoreFront) and powerful pre-flighting.

**Asanti Render** uses the latest Adobe PDF Print Engine (APPE) to render files for a wide range of large-format printers. If you are looking for even more automation, then you should definitely consider Asanti Production. It includes automatic media optimization and template-based production. And you have a palette of additional Asanti Enhancers at your disposal to further expand your output possibilities.

**DRIVING MULTIPLE DEVICES** - Today's wide-format specialists often own multiple print devices and use different ink formulations, which makes generating consistent print results regardless of machine width, ink colors or print media quite challenging.

Asanti, however, manages these differences in a transparent manner, making it easy to drive engines of all sizes and types, from a variety of different manufacturers.

PERFECT FOR JETI TAURO - The Jeti Tauro is Agfa's high-end, hybrid and six-color plus white/primer UV inkjet printer. It is especially suited for integration with Asanti, which then streamlines the entire workflow by dramatically reducing the margin of error, thus shortening pre-press procedures. This is achieved by transferring all necessary print settings of each job to the Jeti Tauro, which automatically applies them. The GUI offers access to key print parameters to make sure any last minute changes can be applied quickly and easily.

**THE POWER OF APPE** - Asanti's integration of the latest Adobe PDF Print Engine (APPE) allows for new levels of freedom and creativity. For example, it manages the generation of PDF master files while eliminating the need for manual intervention during the workflow process. Furthermore, device-dependent processes are driven by instructions within APPE, with PDF technology ensuring end-to-end consistency across all devices.