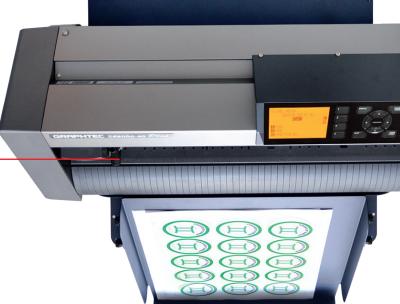

SMALL BOXES

This plotter is equipped with integrated sensor reader to assist in reading the marks after each sheet is loaded all within a fraction of a second.

This is done while working in tandem with the cutting management software resulting with a cut precision of 0.3mm.

#### Registration system:

The sensor reader equipped onto the cutting head detects the marks on the media, and compares the position with the original value from the digital file. Gemini software then acts accordingly to correct the linear and angular positional differences but automatically adjusting the cut lines