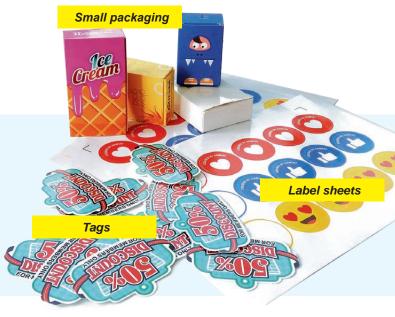

SMALL BOXES

This plotter is equipped with integrated sensor reader to assist in reading the marks after each sheet is loaded all within a fraction of a second.

This is done while working in tandem with the cutting management software resulting with a cut precision of 0.3mm.

# TWO DIFFERENT POSITIONS OF CUTTING.

The standard position is used for kiss cutting labels. The second position is used to break through the media to create small packs, tags and more.

It also has the ability to do Perforation cuts (Small dots), Kiss cuts (Half cuts), and Die cuts (Heavy cuts) for applications such as labels, business cards, shaped business cards, small boxes and more.