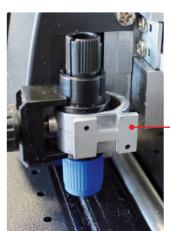

## NO MORE SIMPLE BOXES

With this newer version of the Gemini, we have perfected the art of cutting small boxes.

We're making it much easier to perform real creases along with the classic half-cut using a creasing tool. This is a real plus for an increasingly high-performance finisher.