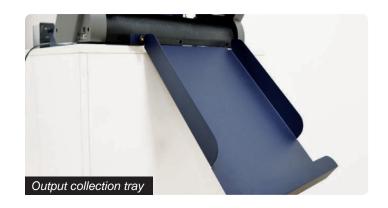

With a newly designed ramp style loading tray and a wheel system, sheets can automatically be loaded into the plotter interruption free, cut, then dispensed into the catch tray all with ease.

TAGS AND MORE