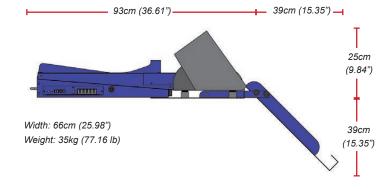

#### **GEMINI - DIGITAL FINISHING SYSTEM FOR SHEETS**

CE

This innovative desktop cutter is capable of handling a variety of thickness and sheet sizes such as A4, A3, SRA3, Letter, Tabloid and Tabloid Extra up to 35 x 50cm (13.77" x 19.68").

It can successfully cut cardboard with a weight ranging from 200 to 350 gr (7.05 to 12.35 ounces).

#### Media width (min-max):

210 - 350mm (8.25" - 13.77")

#### Media length (min-max):

279 - 500mm (11.69" - 19.68")