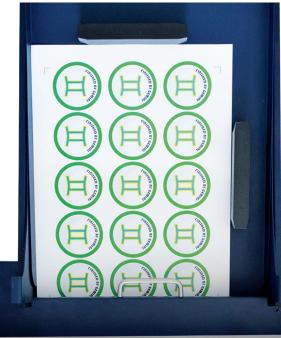

SMALL BOXES

This plotter is equipped with integrated sensor reader to assist in reading the marks after each sheet is loaded all within a fraction of a second.

This is done while working in tandem with the cutting management software resulting with a cut precision of 0.3mm.

It also has the ability to do Perforation cuts (Small dots), Kiss cuts (Half cuts), and Die cuts (Heavy cuts) for applications such as labels, business cards, shaped business cards, small boxes and more.