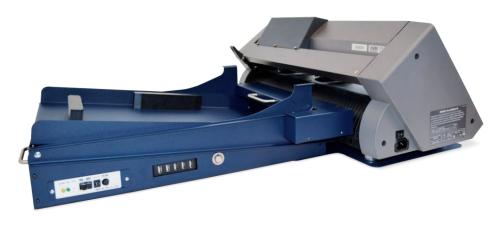

#### **GEMINI - DIGITAL FINISHING SYSTEM FOR SHEETS**

The Gemini is an automatic sheet feeding and cutting system designed to automatically load and cut without the need of an operator.

Equipped with a Graphtec CE6000-40 Plotter, cuts can be made on adhesive sheets, silk screen prints, shop material prints and digital prints on cardboard.

With a newly designed ramp style loading tray and a wheel system, sheets can automatically be loaded into the plotter interruption free, cut, then dispensed into the catch tray all with ease.

TAGS AND MORE

#### **GEMINI - DIGITAL FINISHING SYSTEM FOR SHEETS**

CE

This innovative desktop cutter is capable of handling a variety of thickness and sheet sizes such as A4, A3, SRA3, Letter, Tabloid and Tabloid Extra up to 35 x 50cm (13.77" x 19.68").