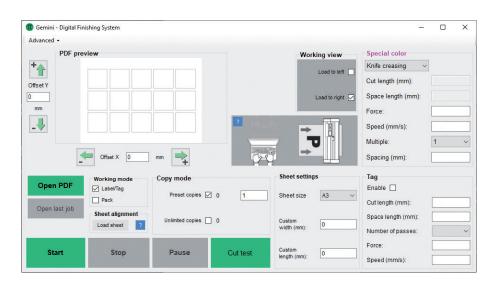

The cutting parameters can be adjusted using the cutting management software included, giving the user a simple and smart way to operate the unit.

#### Interface & Software:

Cutting Manager Software (Win XP up) cutter management tool

### GEMINI CUTTING MANAGER

The Gemini Cutting Manager is our own proprietary software that will allow you to cut lines and paths of a pdf vector graphics.

There are additional functions enabling the management of die cutting sheet material, using cross cut (Cut through) and dashed cut features, so that greeting cards, POS and packaging board material may be also cut.