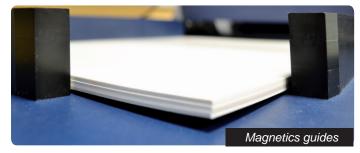

With a newly designed ramp style loading tray and a wheel system, sheets can automatically be loaded into the plotter interruption free, cut, then dispensed into the catch tray all with ease.

TAGS AND MORE